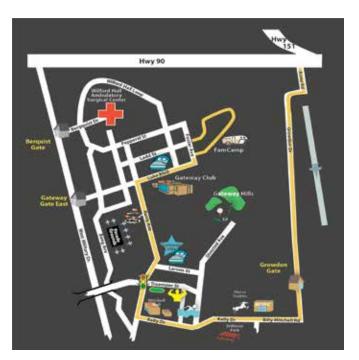

### Directions

Recreational Vehicles must enter and exit JBSA-Lackland via the Growden Gate located off US-90. Gate hours are from 5 a.m. to 5 p.m. daily. Closed on federal holidays.

Exit Acme Rd. off of Hwy. 90.

Turn south onto Acme Rd.

Turn right onto Growden Drive to Growden Gate.

Enter gate and follow road to Billy Mitchell Rd.

Continue straight on Kelly Dr.

Turn right onto Kenly Dr.

Turn right onto Luke Blvd.

Turn left on Foster Ave.

Destination FamCamp will be on the right.

Address to Growden gate: 4099 Growden Dr., 78227

Address to FamCamp area: 2800 Foster Ave., 78236