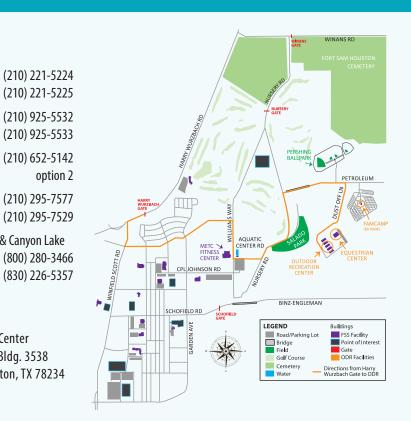

### MAP & ADDRESS

Toll-Free

Local

**Outdoor Recreation Center** 3490 Trooper Road, Bldg. 3538 JBSA-Fort Sam Houston, TX 78234