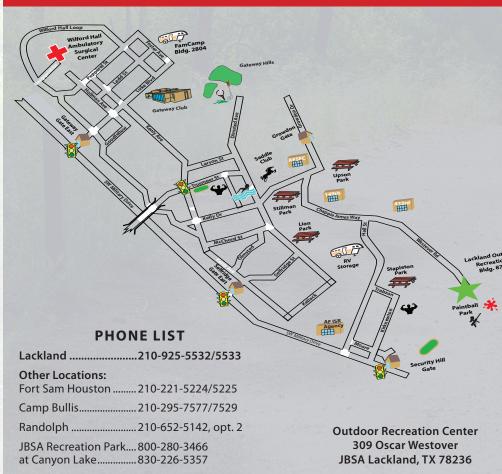

# **DIRECTIONS TO OUTDOOR RECREATION CENTER**

OUTDOOR RECREATION

# (210) 925-5532/5533

**HOURS OF OPERATION, PRICES** AND POLICIES ARE SUBJECT TO **CHANGE WITHOUT NOTICE.** 