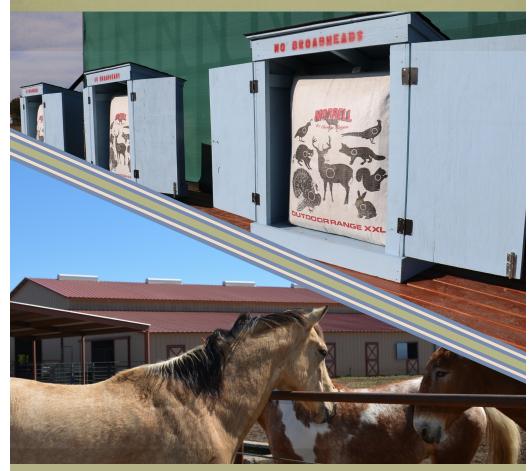

#### **ARCHERY RANGE**

Daily Pass \$5 Annual Pass \$40 Family Pass \$65 (\$5 per additional family member)