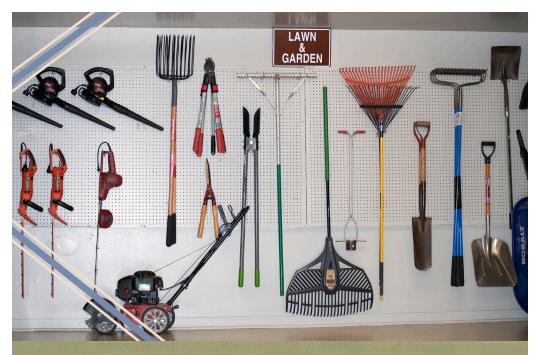

# PICKUP/DROP OFF TIMES FOR ALL EQUIPMENT

Monday - Friday ...... 9 a.m. to 3 p.m. Saturday, Sunday & Holidays...... Closed

Hours of operation, prices and policies are subject to change without notice.

| Item                                      | Daily | Weekend | Holiday | Weekly |
|-------------------------------------------|-------|---------|---------|--------|
| Post Hole Digger                          | \$3   | \$6     | \$9     | \$12   |
| Shovel                                    | \$3   | \$6     | \$9     | \$12   |
| Wheel Barrow                              | \$7   | \$14    | \$21    | \$28   |
| Rake                                      | \$3   | \$6     | \$9     | \$12   |
| Tiller                                    | \$50  | \$100   | \$150   | \$200  |
| Lawn Mower (Push)                         | \$20  | \$40    | \$60    | \$80   |
| Weedeater (Gas)                           | \$20  | \$40    | \$60    | \$80   |
| Lawn Edger (Electric)                     | \$7   | \$14    | \$21    | \$28   |
| Hedge Trimmer (Electric)                  | \$6   | \$12    | \$18    | \$24   |
| Leaf Blower (Electric)                    | \$4   | \$8     | \$12    | \$16   |
| Hand Shears (Trimming)                    | \$3   | \$6     | \$9     | \$12   |
| Fertilizer Spreader                       | \$4   | \$8     | \$12    | \$16   |
| Tree Pruner (Small)                       | \$3   | \$6     | \$9     | \$12   |
| Manual Tree Pruner                        | \$7   | \$14    | \$21    | \$28   |
| Telescoping Tree Pruner (Gas or Electric) | \$25  | \$50    | \$75    | \$100  |
| Extension Ladder, 13 feet                 | \$5   | \$10    | \$15    | \$20   |
| Aerator w/Trailer (Gas)                   | \$55  | \$110   | \$165   | \$220  |
| Pressure Washer                           | \$40  | \$80    | \$120   | \$160  |
| Appliance Dolly                           | \$10  | \$20    | \$30    | \$40   |
| Hand Truck                                | \$4   | \$8     | \$12    | \$16   |
| Generator                                 | \$55  | \$110   | \$165   | \$220  |