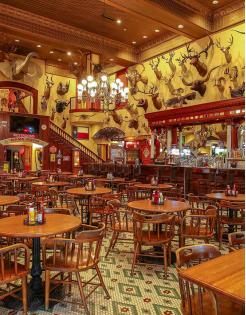

# SAN ANTONIO

| SEAWORLD                                                                                              | ITT     | GATE    |
|-------------------------------------------------------------------------------------------------------|---------|---------|
| Please call for details and pricing. Active-duty please visit wavesofhonor.com for your free tickets. |         |         |
| <b>BUCKHORN SALOON &amp; MUSEUM</b>                                                                   |         |         |
| N622 ADULT                                                                                            | \$20.00 | \$23.80 |
| N623 CHILD (4-11)                                                                                     | \$13.00 | \$17.31 |
| GO RIO - RIVER WALK BOAT TOUR                                                                         |         |         |
| A333 MILITARY                                                                                         | \$10.75 | \$12.45 |
| A334 RESIDENT                                                                                         | \$11.65 | \$13.63 |
| A335 NON-RESIDENT                                                                                     | \$13.50 | \$15.70 |
| A336 SENIOR 60 & UP                                                                                   | \$10.75 | \$12.45 |
| A337 CHILD (1-5)                                                                                      | \$7.95  | \$9.20  |
|                                                                                                       |         |         |
| THE TOURNAMENT                                                                                        |         |         |
| T001 2 HR PLAY                                                                                        | \$11.50 |         |
| T002 ALL DAY PLAY                                                                                     | \$24.00 |         |