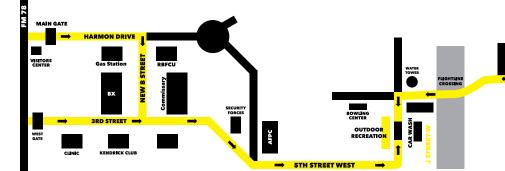

/ changes made within seven business days of pickup.

**DAMAGED & CLEANING FEES** All equipment returned dirty and/or wet will be assessed a cleaning fee of up to \$100.

Missing or damaged parts will be assessed full replacement cost. Damage to equipment will be assessed actual repair cost.

Canoes/Kayaks must be returned clean. If they are returned dirty a cleaning fee of up to \$100 will be assessed.

Camper trailers must be returned clean with empty water storage tanks and sewage systems or a cleaning or dump fee of up to \$500 will be assessed.

#### **BOUNCE HOUSES**

Must be returned clean and dry INSIDE and OUT. Do not leave inflatables up overnight. In the event of rain, deflate and cover with a tarp.

RATTE Customers to provide batteries as needed.

## MAP TO OUTDOOR RECREATION



# Randolph ....

Other Locations: Lackland ....

Camp Bullis .....

# **IBSATODAY.COM**

NTONIO - RANDOLPH

•



#### **PHONE LIST**

.... 210-652-5640 . 210-925-5532/5533 Fort Sam Houston ...... 210-221-5224/5225 .. 210-295-7577/7529 JBSA Recreation Park.... 800-280-3466 

HOURS OF OPERATION Monday - Friday ......9 a.m. to 4 p.m. Saturday, Sunday & Holidays..... Closed

PICKUP/DROP OFF TIMES FOR ALL EQUIPMENT 

Saturday, Sunday & Holidays..... Closed

Hours of operation, prices and policies are subject to change without notice.



#### HOME AND GARDEN

| Item                                      | Daily | Weekend | Holiday | Weekly |
|-------------------------------------------|-------|---------|---------|--------|
| Aerator w/Trailer (Gas)                   | \$55  | \$110   | \$165